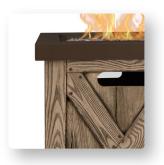

# Farmhouse LP Fire Column

Perfect for any outdoor location, the Farmhouse Propane
Fire Column is made from fiber concrete with steel top and
burn pan lid, uses a standard 20 lb propane tank (sold separately),
and gives off 40,000 BTUs of heat. Comes with lava rock and a
protective vinyl cover. For larger entertaining areas, consider the
Farmhouse Gas Fire Table with Natural Gas Conversion kit.

# **Technical Information:**

- 40,000 BTU burner. CSA Certified
- Burns 20lb propane tank for 11 hours (high setting) or 33 hours (low setting)
- Made from Fiber Concrete with steel top and burn pan lid
- Includes: Fire column, lava rock filler, electronic ignition, and protective vinyl cover
- 1 year limited warranty on finish, 1 year on parts
- Basic assembly required