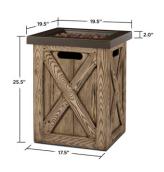

otective vinyl cover. For larger entertaining areas, consider the
Farmhouse Gas Fire Table with Natural Gas Conversion kit.



Finish Available: Rustic Pine

# 1726LP

### Assembled Dimensions:

- 19.5" L x 19.5" W x 25.5" H; 58 lbs.

# **Technical Information:**

- 40,000 BTU burner. CSA Certified
- Burns 20lb propane tank for 11 hours (high setting) or 33 hours (low setting)
- Made from Fiber Concrete with steel top and burn pan lid
- Includes: Fire column, lava rock filler, electronic ignition, and protective vinyl cover
- 1 year limited warranty on finish, 1 year on parts
- Basic assembly required

#### Country of Origin:

- China

## **Shipping Specifications:**

- Ships via UPS
- Carton 1: Fire Column 22.5" x 22.5" x 28.375"; 76 lbs

#### Masterpack UPC:

Fire Column 752370172602