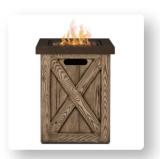

# Farmhouse LP Fire Column

Perfect for any outdoor location, the Farmhouse Propane
Fire Column is made from fiber concrete with steel top and
burn pan lid, uses a standard 20 lb propane tank (sold separately),
and gives off 40,000 BTUs of heat. Comes with lava rock and a
protective vinyl cover. For larger entertaining areas, consider the
Farmhouse Gas Fire Table with Natural Gas Conversion kit.

### Assembled Dimensions:

- 19.5" L x 19.5" W x 25.5" H; 58 lbs.

# **Technical Information:**

- 40,000 BTU burner. CSA Certified
- Burns 20lb propane tank for 11 hours (high setting) or 33 hours (low setting)
- Made from Fiber Concrete with steel top and burn pan lid
- Includes: Fire column, lava rock filler, electronic ignition, and protective vinyl cover
- 1 year limited warranty on finish, 1 year on parts
- Basic assembly required